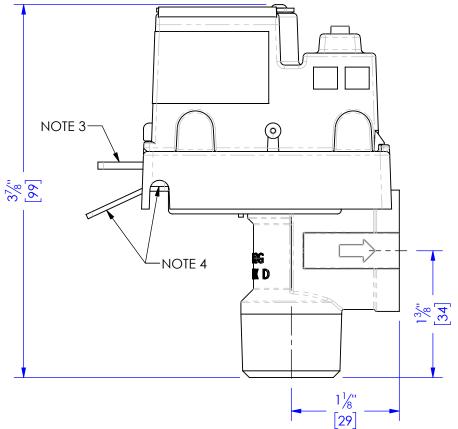

## NOTES:

- I. PRESSURE SETTING: 175 PSI
- 2. UL LISTED & FM APPROVED.
- 3. FLUSH: LIFT FLUSH TAB.
- HYDROTEST: PRESS HYDRO TAB, INSERT 5/32" HEX KEY INTO OPENING.
- 5. MAY BE INSTALLED VERTICALLY OR HORIZONTALLY.
- 6. ROUNDED TO NEAREST 1/8" [1mm].

RELIEF VALVE, 3/4", LOCKING

A M7200L

REV

C