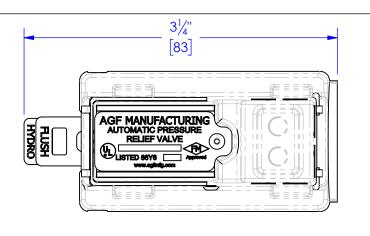

## NOTES:

- I. PRESSURE SETTING: 175 PSI
- 2. UL LISTED & FM APPROVED.
- 3. FLUSH: LIFT FLUSH TAB.
- HYDROTEST: PRESS HYDRO TAB, INSERT 5/32" HEX KEY INTO OPENING.
- 5. MAY BE INSTALLED VERTICALLY OR HORIZONTALLY.
- 6. ROUNDED TO NEAREST 1/8" [1mm].

RELIEF VALVE, 3/4", LOCKING

A M7200L

REV

C