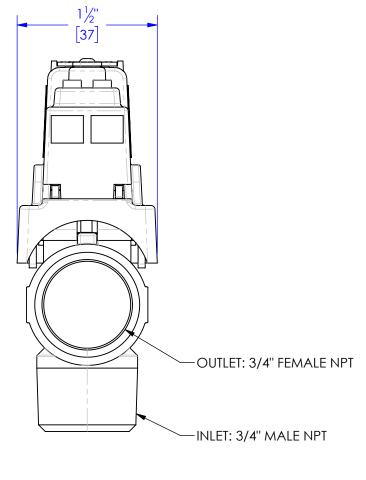

## NOTES:

- I. PRESSURE SETTING: 175 PSI
- 2. UL LISTED & FM APPROVED.
- 3. FLUSH: LIFT FLUSH TAB.
- HYDROTEST: PRESS HYDRO TAB, INSERT 5/32" HEX KEY INTO OPENING.
- 5. MAY BE INSTALLED VERTICALLY OR HORIZONTALLY.
- 6. ROUNDED TO NEAREST 1/8" [1mm].





AGF Manufacturing, Inc. 100 Quaker Lane Malvern, PA 19355 Ph. 610-240-4900 Fax 610-240-4906 www.agfmfg.com

| DIMENSIONS ARE IN INCHES & [mm] |     |                |                 | TITLE    |
|---------------------------------|-----|----------------|-----------------|----------|
| DRAWN                           | BFG | DATE 080CT2021 | SCALE 1:1       |          |
| APPR'D                          |     | DATE           | WEIGHT 0.0 LBS. |          |
| MATERIAL VARIOUS                |     |                | PROJECTION      | SIZE     |
| PROJECT REFERENCE DRAWING       |     |                |                 | <i>F</i> |

RELIEF VALVE, 3/4", LOCKING

A M7200L

REV

C